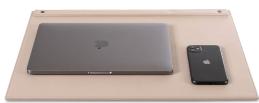

#### desk pad 'Natural'

helps to present stationary items in a proper way

#### **Features**

- · luxurious natural sand colour fabric and
- including leatherette strap and messing screws
- helps to present stationary items in a proper
- · water repellant and easy to clean

#### **Product Numbers**

6219 Vesuvius desk pad

Accessories and equipment not included