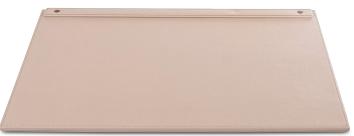

#### desk pad 'Natural'

helps to present stationary items in a proper way

#### **Features**

- · luxurious natural sand colour fabric and
- including leatherette strap and messing screws
- helps to present stationary items in a proper
- · water repellant and easy to clean

#### SIZES & WEIGHT

 $w \times d \times h$ 50 x 38 x 0,5 cm weight 0,4 kg

#### Extra information

colour / material natural sand / wood and

leatherette and messing