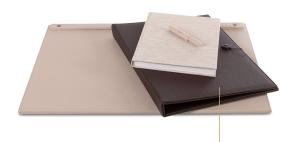

#### desk pad 'Natural'

helps to present stationary items in a proper way

#### **Features**

- · luxurious natural sand colour fabric and
- including leatherette strap and messing screws
- helps to present stationary items in a proper
- · water repellant and easy to clean

#### **Product Numbers**

6219 Vesuvius desk pad

Accessories and equipment not included