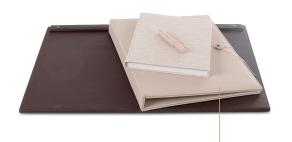

# desk pad 'New Classic'

helps to present stationary items in a proper way

#### **Features**

- luxurious classic brown colour fabric and
- including leatherette strap and messing screws
- helps to present stationary items in a proper
- · water repellant and easy to clean