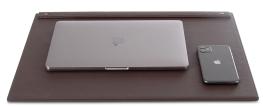

# desk pad 'New Classic'

helps to present stationary items in a proper way

#### **Features**

- luxurious classic brown colour fabric and
- including leatherette strap and messing screws
- helps to present stationary items in a proper
- · water repellant and easy to clean