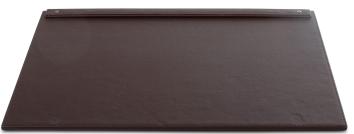

# desk pad 'New Classic'

helps to present stationary items in a proper way

#### **Features**

- luxurious classic brown colour fabric and
- including leatherette strap and messing screws
- helps to present stationary items in a proper
- · water repellant and easy to clean