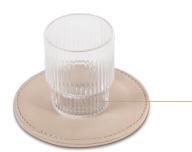

#### coaster 'Natural'

#### **Features**

- luxurious natural sand colour fabric and stitching
- suitable for any type of glass or cup
- to protect the surface of trays and tables
- · diameter 100 mm, Thickness 5 mm
- · water repellant and easy to clean