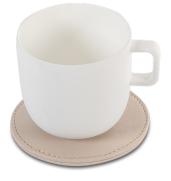

#### coaster 'Natural'

#### **Features**

- luxurious natural sand colour fabric and stitching
- suitable for any type of glass or cup
- to protect the surface of trays and tables
- · diameter 100 mm, Thickness 5 mm
- · water repellant and easy to clean