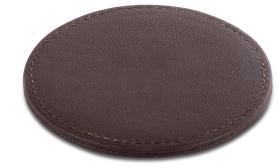

# coaster 'New Classic'

suitable for any type of glass or cup

#### **Features**

- luxurious classic brown colour fabric and
- suitable for any type of glass or cup
- to protect the service of trays and tables
- diameter 100 mm, Thickness 5 mm
- · water repellant and easy to clean