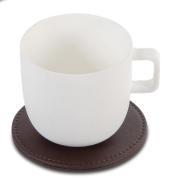

# coaster 'New Classic'

suitable for any type of glass or cup

#### **Features**

- luxurious classic brown colour fabric and
- suitable for any type of glass or cup
- to protect the service of trays and tables
- diameter 100 mm, Thickness 5 mm
- · water repellant and easy to clean