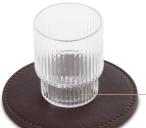

# coaster 'New Classic'

suitable for any type of glass or cup

#### **Features**

- luxurious classic brown colour fabric and
- suitable for any type of glass or cup
- to protect the service of trays and tables
- diameter 100 mm, Thickness 5 mm
- · water repellant and easy to clean