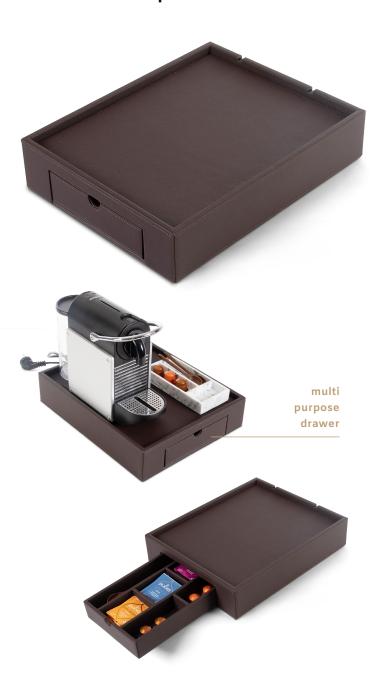

## technical product sheet

welcome tray with drawer 'New Classic'

#### **Features**

- luxurious classic brown colour fabric and stitching
- elegant and functional rectangular design
- including 2 cable cut-outs for kettle and coffee machine
- suitable to place capsule machine and kettle
- multi purpose drawer to store capsules, teabags and amenities

#### Extra information

colour / material classic brown / wood and

leatherette