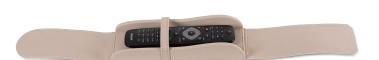

# remote control holder 'Natural'

#### **Features**

- luxurious natural sand colour fabric and stitching
- unique and stylish design to present remote
- inner size (w x h x d) 203 x 15 x 65 mm
- 2-flap construction with leatherette belt
- · water repellant and easy to clean