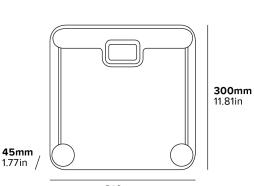

# SANDWELL BATTERY-FREE SCALES

- Imperial and metric weight settings (kg or lb)
- 180kg maximum weight capacity
- Rubber feet
- Battery free operation

#### Specification

White & Clear Glass 1.30kg 6mm glass

ATTER