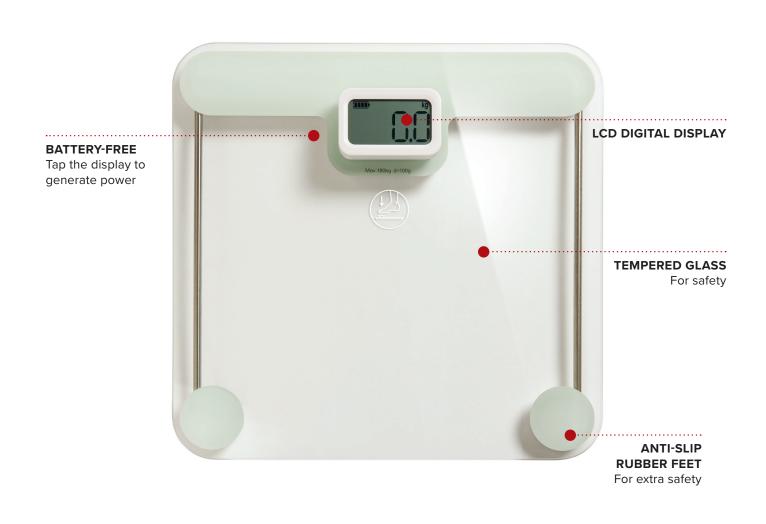

# SANDWELL BATTERY-FREE SCALES

- Imperial and metric weight settings (kg or lb)
- 180kg maximum weight capacity
- Rubber feet
- Battery free operation

#### Specification

White & Clear Glass 1.30kg 6mm glass

ATTER