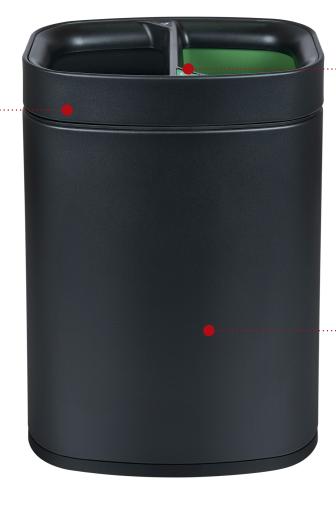

# **NEWPORT DUAL RECYCLING BIN**

INTERNATIONAL RECYCLING ICONS

POWDER COATED STEEL Durable finish

- Removable collar
- Concealed bag feature
- 6 + 6L removable inserts

#### **Specification**

Black & Green 1.96kg 6L+6L