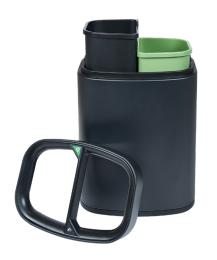

# **NEWPORT DUAL RECYCLING BIN**

INTERNATIONAL RECYCLING ICONS

POWDER COATED STEEL Durable finish

- Removable collar
- Concealed bag feature
- 6 + 6L removable inserts

#### **Specification**

Black & Green 1.96kg 6L+6L