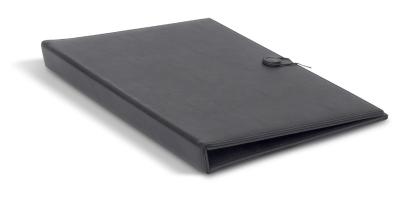

# Krakatoa

### technical product sheet

guest directory 'Nouveau Black'

#### **Features**

- · luxurious black colour fabric and stitching
- suitable for A4 size paper
- including leatherette strap and 2 messing screws to fix the paper
- special designed 'corded-closing' mechanism
- water repellant and easy to clean