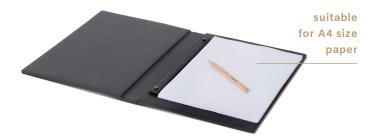

#### **Features**

- · luxurious black colour fabric and stitching
- suitable for A4 size paper
- including leatherette strap and 2 messing screws to fix the paper
- special designed 'corded-closing' mechanism
- water repellant and easy to clean