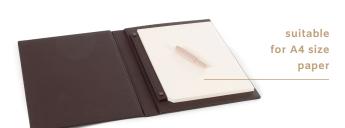

#### Features

- luxurious classic brown colour fabric and stitching
- suitable for A4 size paper
- including leatherette strap and 2 messing screws to fix the paper
- special designed 'corded-closing' mechanism
- water repellant and easy to clean