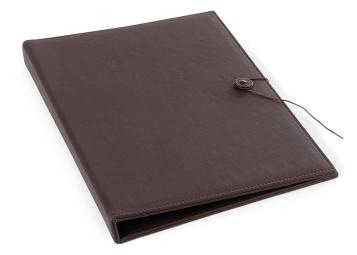

#### guest directory 'New Classic'

#### Features

- luxurious classic brown colour fabric and stitching
- suitable for A4 size paper
- including leatherette strap and 2 messing screws to fix the paper
- special designed 'corded-closing' mechanism
- water repellant and easy to clean