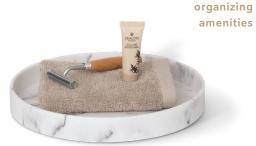

#### **Features**

- unique round design, available in white marble and black
- · perfect for organizing amenities
- part of our Mix & Match collection, create the best suitable set for your bathroom
- made from high quality resin; water repellent and easy to clean