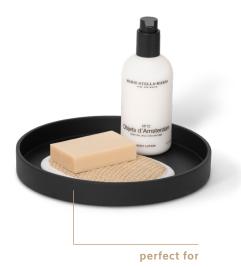

# medium size amenity tray

#### **Features**

- unique round design, available in white marble and black
- · perfect for organizing amenities
- part of our Mix & Match collection, create the best suitable set for your bathroom
- made from high quality resin; water repellent and easy to clean