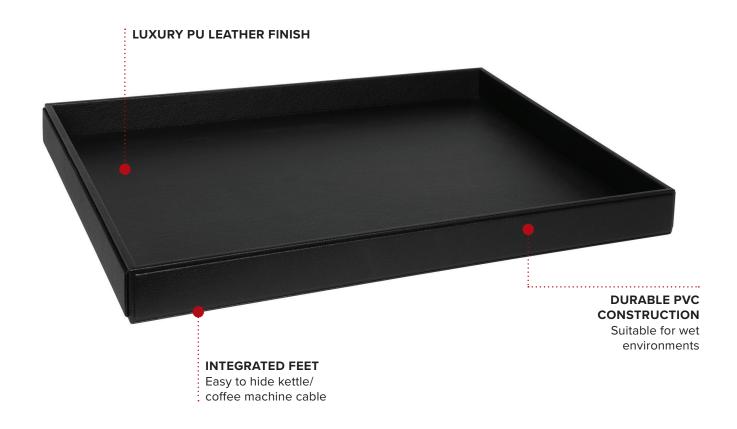

#### **HIGHLAND HOSPITALITY TRAY - LARGE**

- Accommodates all Corby kettles, coffee machine, sachet holders & mug trays
- PU Leather
- Multi-functional tray