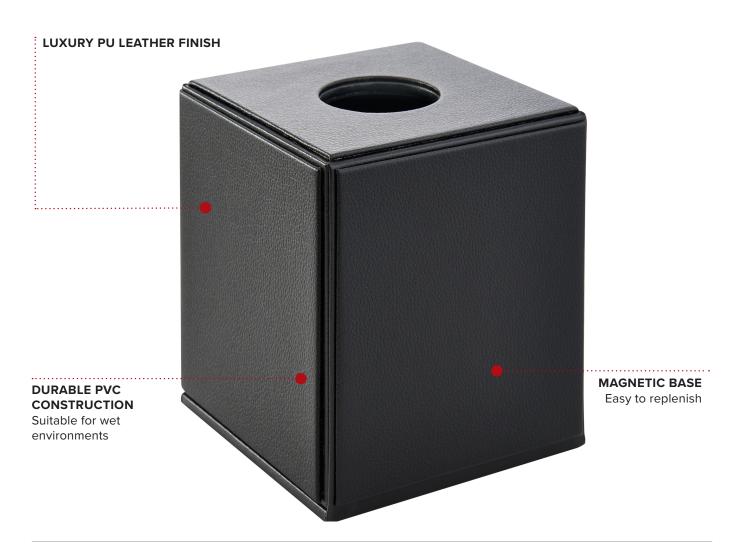

# HIGHLAND CUBE TISSUE BOX HOLDER

- Suitable for Bedrooms & Bathrooms
- PU Leather

#### **Specification**

Black

1.2kg