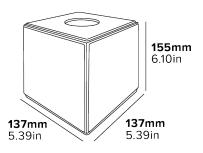

# HIGHLAND CUBE TISSUE BOX HOLDER

- Suitable for Bedrooms & Bathrooms
- PU Leather

#### **Specification**

Black

1.2kg