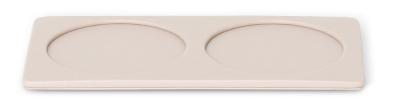

## coaster tray

suitable for any type of glass and bottle

#### **Features**

- luxurious natural, brown or black colour fabric and stitching
- · suitable for any type of glass and bottle
- perfect for meeting rooms
- · water repellent and easy to clean

#### SIZES & WEIGHT

 $w \times d \times h$  24 x 12 x 0,5 cm weight 0,14 kg