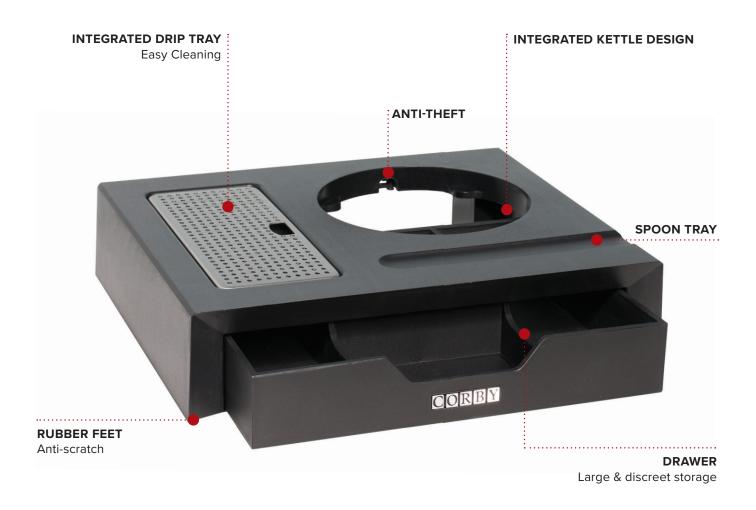

## **CANTERBURY DRAWER WELCOME TRAY**

- Accommodates Canterbury kettles
- Space saving design
- 100% water resistant
- Durable ABS and PA construction
- Compartment 1: (x2) H32 x W54 x D162mm
- Compartment 2: H32 x W91 x D99mm
- Compartment 3: H32 x W91 x D60mm