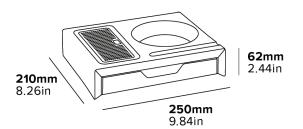

## **CANTERBURY DRAWER WELCOME TRAY**

- Accommodates Canterbury kettles
- Space saving design
- 100% water resistant
- Durable ABS and PA construction
- Compartment 1: (x2) H32 x W54 x D162mm
- Compartment 2: H32 x W91 x D99mm
- Compartment 3: H32 x W91 x D60mm

#### **Specification**

Black 0.75kg