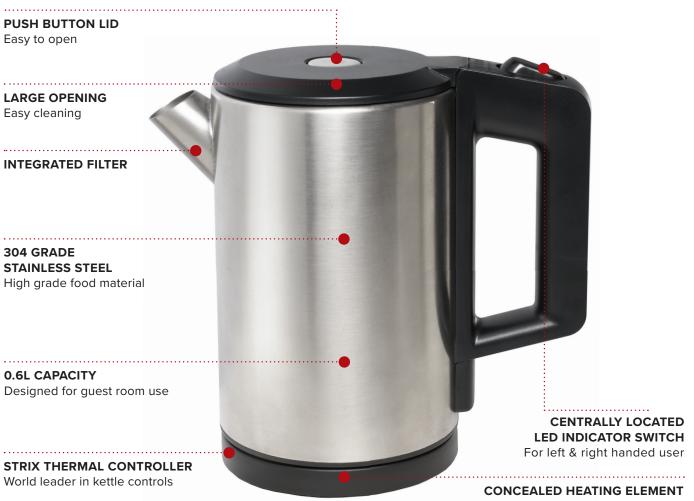

# **CANTERBURY 0.6L KETTLE**

- Space saving design
- 360° base
- Integrated water level markings
- Integrated power cord tidy

#### Specification

Brushed Steel 1000W 0.8kg Cable length: 0.8m