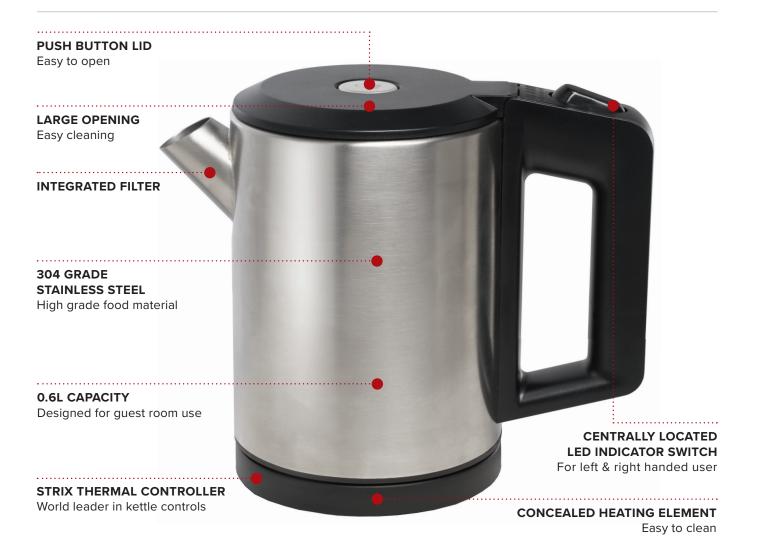

# **CANTERBURY 0.6L KETTLE**

- Space saving design
- 360° base
- Integrated water level markings
- Integrated power cord tidy

#### Specification

Brushed Steel 1000W 0.8kg Cable length: 0.8m