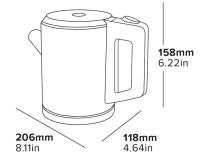

# **CANTERBURY 0.6L KETTLE**

- Space saving design
- 360° base
- Integrated water level markings
- Integrated power cord tidy

#### Specification

Brushed Steel 1000W 0.8kg Cable length: 0.8m