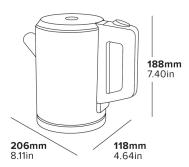

# **CANTERBURY 0.6L KETTLE**

- Space saving design
- 360° base
- Integrated water level markings
- Integrated power cord tidy

#### Specification

Brushed Steel 1000W 0.8kg Cable length: 0.8m