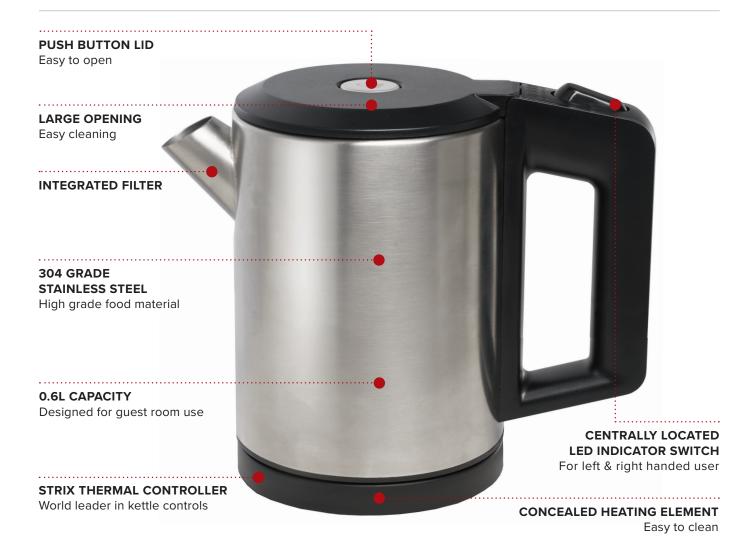

## **CANTERBURY 0.6L KETTLE**

- Space saving design
- 360° base
- Integrated water level markings
- Integrated power cord tidy

#### **Specification**

Brushed Steel 1000W 0.8kg

Cable length: 0.8m