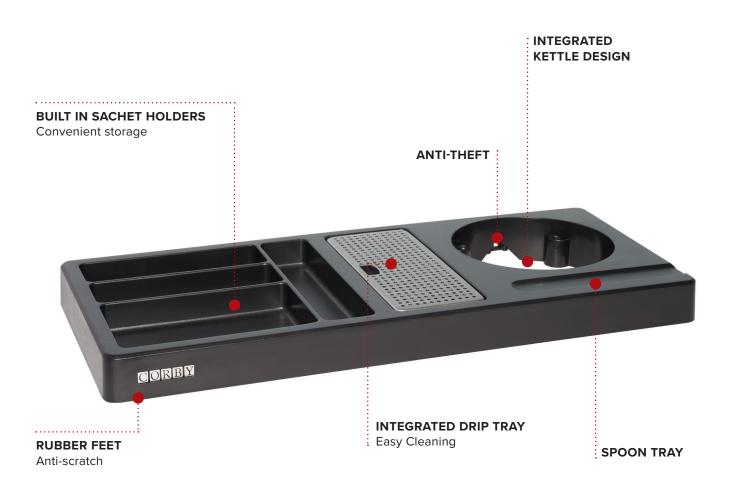

## **CANTERBURY CLASSIC WELCOME TRAY**

- · Accommodates Canterbury kettles
- 100% water resistant
- Durable ABS construction
- Compartment 1: H21 x W127 x D75mm
- Compartment 2: (x2) H21 x W127 x D37mm
- Compartment 3: H21 x W35 x D155mm