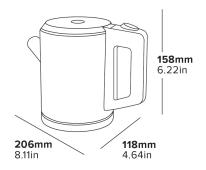

## **CANTERBURY 0.6L KETTLE**

- Space saving design
- 360° base
- Integrated water level markings
- Integrated power cord tidy

#### **Specification**

Brushed Steel 1000W 0.8kg

Cable length: 0.8m