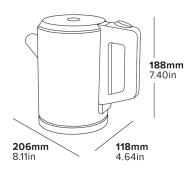

## **CANTERBURY 0.6L KETTLE**

- Space saving design
- 360° base
- Integrated water level markings
- Integrated power cord tidy

#### **Specification**

Brushed Steel 1000W 0.8kg

Cable length: 0.8m