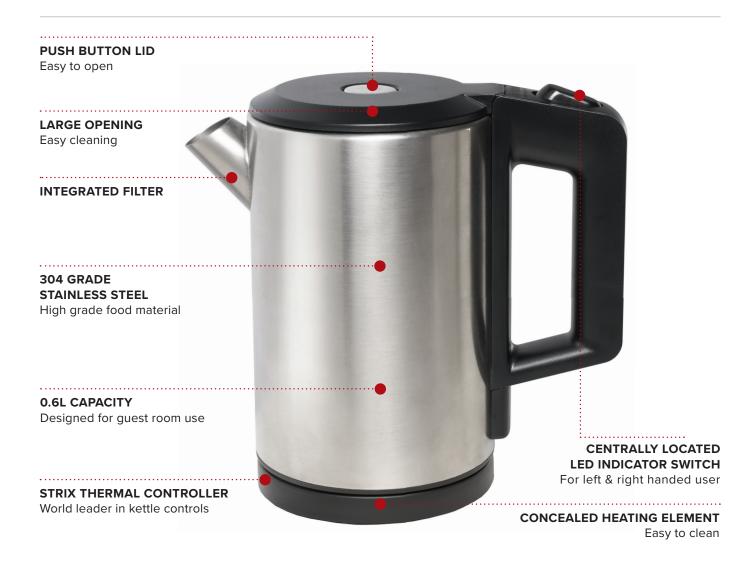

## **CANTERBURY 0.6L KETTLE**

- Space saving design
- 360° base
- Integrated water level markings
- Integrated power cord tidy

#### **Specification**

Brushed Steel 1000W 0.8kg

Cable length: 0.8m