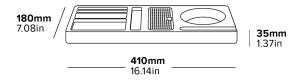

## **CANTERBURY CLASSIC WELCOME TRAY**

- · Accommodates Canterbury kettles
- 100% water resistant
- Durable ABS construction
- Compartment 1: H21 x W127 x D75mm
- Compartment 2: (x2) H21 x W127 x D37mm
- Compartment 3: H21 x W35 x D155mm